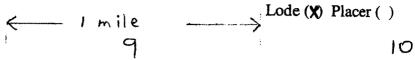

|
| 7301 E. 22 <sup>nd</sup> St., Tucson, AZ 85710                                                                                                                                                                                                                                                                                                                                                                                                 |







1. The above map depicts the SH 13 mining claim, which is located in Section (s) 16 Township 205, Range 10 E, Gila & Salt River Base PIMA County, Arizona. and Meridian, \_ 2. The type of corner and location monuments used are as follows:\_\_ 2" x 2" X 4' wooden woods

BLM date/stamp

| LOCATION NOTICE for LODE MINING CLAIM                                                                                                                                                                                                                                                                                                                                                                                                          |
|---------------------------------------------------------------------------