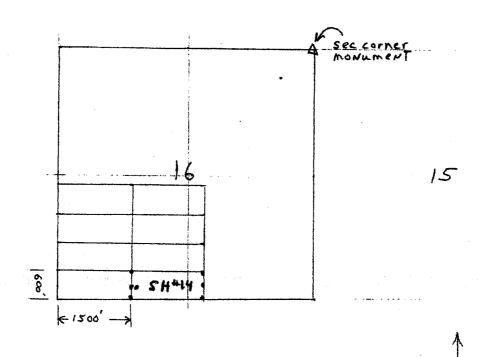

|
| NE CORNER of dam is 2300 ft west<br>and 4700 ft south of monument located at common                                                                                                                                                                                                                                                                                                                                                            |

CORNER of Sections 9, 10, 15 + 16 T 203 RIDE DATED and POSTED on the ground this 10th day of December

LOCATOR:\_ Nicholas Barr, agent for Tri Minerals Holding Corp.
7301 E. 22<sup>nd</sup> St., Tucson, AZ 85710





| 1. The above map depicts the SH* 14 mining claim, Section (s) 16. Township 20S, Range 10E, Gila & S and Meridian, PIMA County, Arizona.  2. The type of corner and location monuments used are as follow 2" x 2" X 4" woods | Salt Ri           | is loca  | ated in                 |
|-----------------------------------------------------------------------------------------------------------------------------------------------------------------------------------------------------------------------------|-------------------|----------|-------------------------|
| 3. The bearings and distances in degrees and feet between claim depicted on the map.                                                                                                                                        | O COENIX. AR