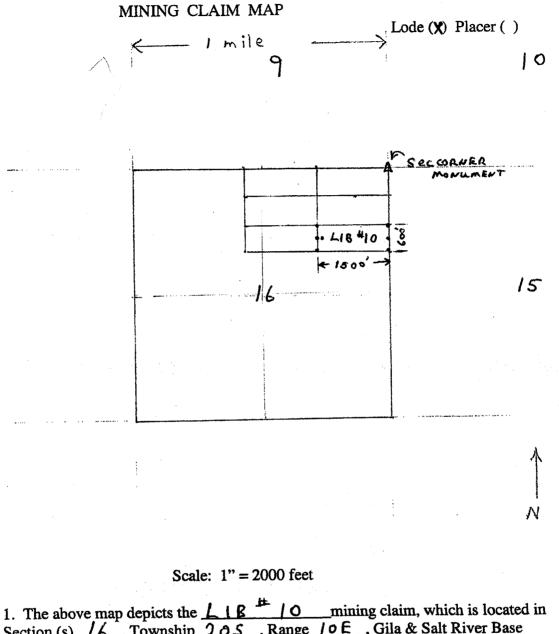

22 <sup>nd</sup> St., Tucson, AZ 85710                                                                                                                                                                                                                                                                                                                                    |
| 7301 E. 22 <sup>nd</sup> St., Tucson, AZ 85710 9 9 9                                                                                                                                                                                                                                                                                                                                                                                           |



Section (s) 16, Township 205, Range 10E, Gila & Salt River Base and Meridian, PIMA County, Arizona.

| LOCATION NOTICE for LODE MINING CLAIM