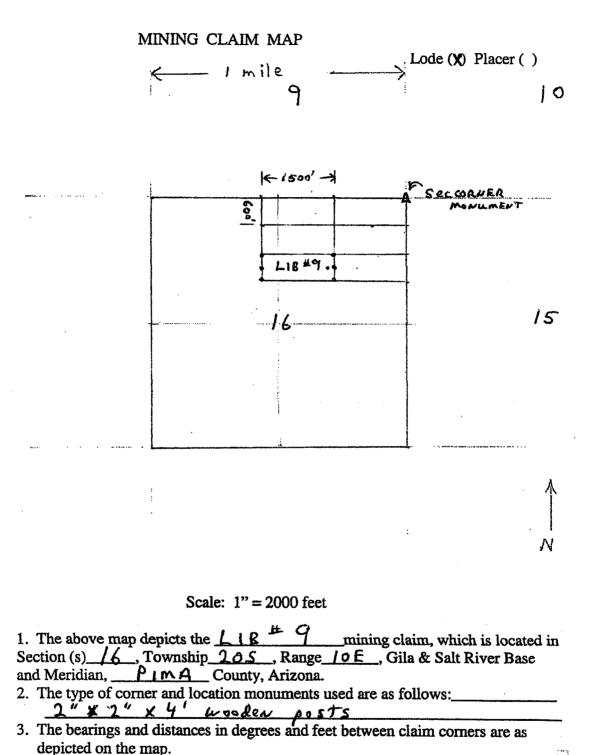

|
| Nicholas Barr, agent for Tri Minerals Holding Corp.  7301 E. 22 <sup>nd</sup> St., Tucson, AZ 85710  ARRIVATION ARRIVATI |



ZHAZ STATE OFFICE

| LOCATION NOTICE for LODE MINING CLAIM                                                                                                                                                                                                                                                                                                                                                                                                          |
|-------------------------------------------------------------------------------------------------------------------------------------------------------------------------------------------------------------------------------------------------------------------------------------------------------------------------------------------------------